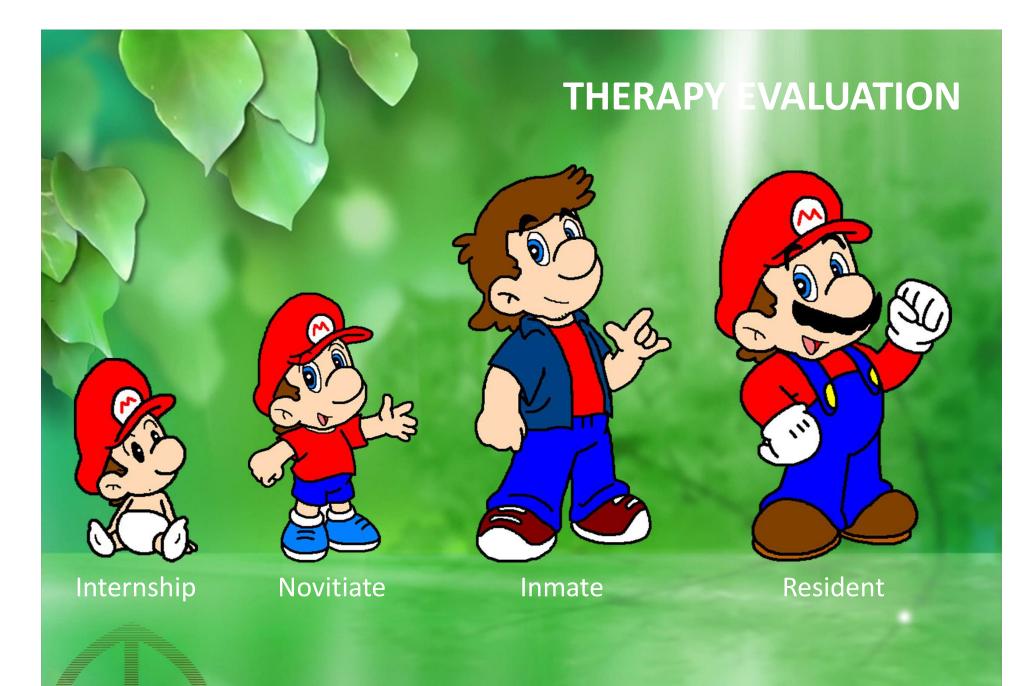

## **Steps in therapy**

## Steps in therapy Internship

Getting acquainted and respect with the terms and findings of our House Mandatory participation in group therapy Developing Individual Personal Development Plan and commencement of its implementation Learning responsibility for own life Participation in all kinds of activities therapeutic and integration Community presentation of the approved Plan of Inmate after 3 months of stay

Novitate

Feedback after the first month of eligibility for getting out into the countryside Szczypiorno Starting individual therapy Feedback after one and three months of stay

> Steps in therapy Novitiate

STOWARZYSZENIE ANTIDOTUM

Inmate

Steps in therapy Inmate Taking care of the good name of the House and the House itself Understanding, observing and BEHAVING in accordance to the principles and rules Individual payment of the accommodation and the media Participating in integration activities Exemption from therapeutic activities

Resident

STOWARZYSZENIE ANTIDOTUM

Steps in therapy Resident

After completing therapy you can achieve the status of "Inhabitant – Employee", or someone who is no longer subject to therapy, but wants to take the service to others in according to your abilities. Caring for your development and implementation of IPDP Volunteering for the facility on the basis of employee The function for the House Starting to teach others and to prepare them for life – "educational service"