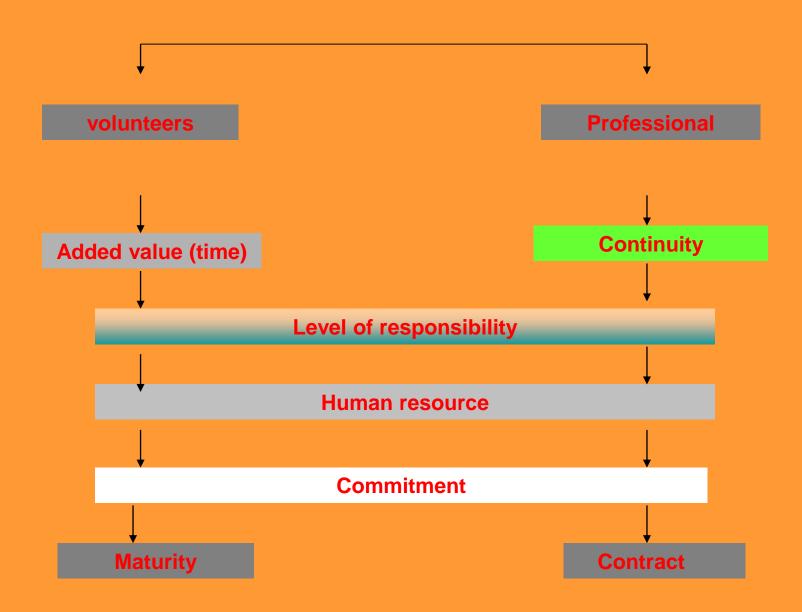

## Is volunteering a window into the social context?



#### When should you hire a professional or request volunteers?





### Does the entity have to motivate volunteers?



Accompany the people who live on the street

teamwork

volunteer organization in Arrels

Active - comes a minimum of once a week

**Puntual - comes to determined activities** 

Specific contribution to the entity from his profession

### **Distribution in the entity**



# **Distribution in the entity**



Transversal Distribution of user participation volunteers and workers Theater group, football team, Caronte boat, Commission of activities