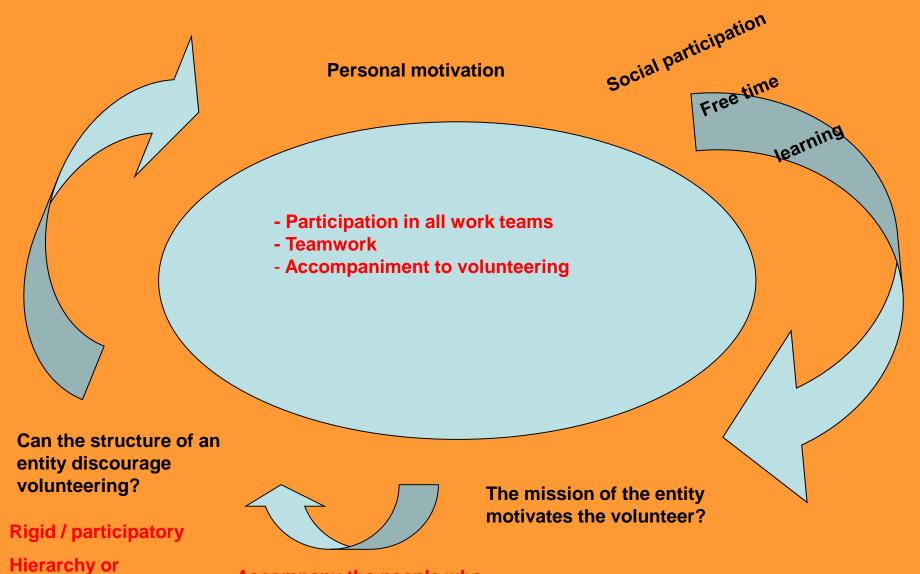

### Does the entity have to motivate volunteers?

Accompany the people who live on the street

teamwork

volunteer organization in Arrels

Active - comes a minimum of once a week

**Puntual - comes to determined activities** 