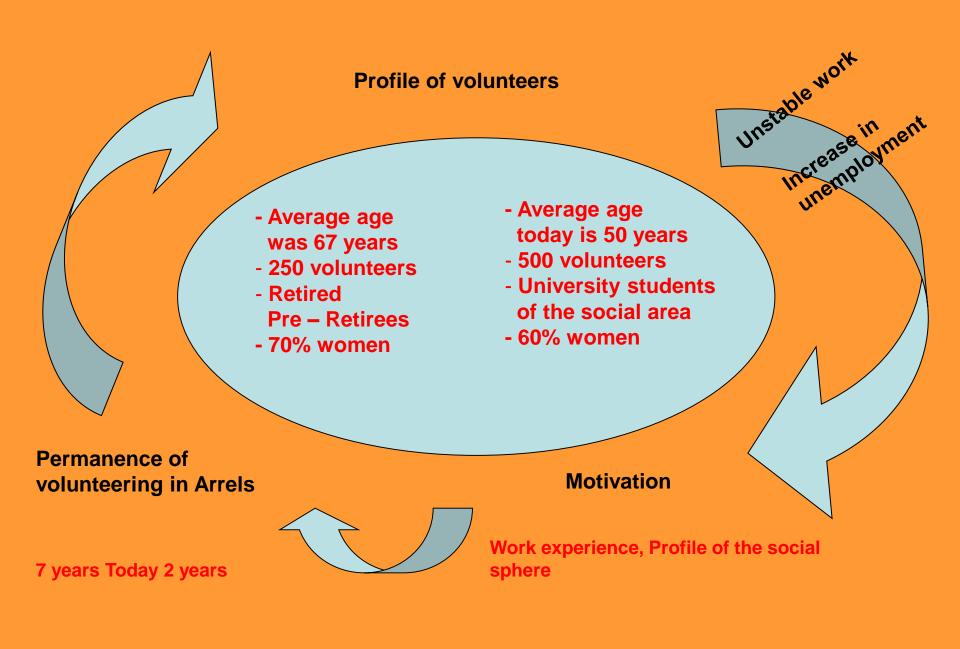

## Is volunteering a window into the social context?



#### When should you hire a professional or request volunteers?





### Does the entity have to motivate volunteers?



Accompany the people who live on the street

teamwork

volunteer organization in Arrels

Active - comes a minimum of once a week

**Puntual - comes to determined activities** 

Specific contribution to the entity from his profession

### **Distribution in the entity**



# **Distribution in the entity**



Transversal Distribution of user participation volunteers and workers Theater group, football team, Caronte boat, Commission of activities